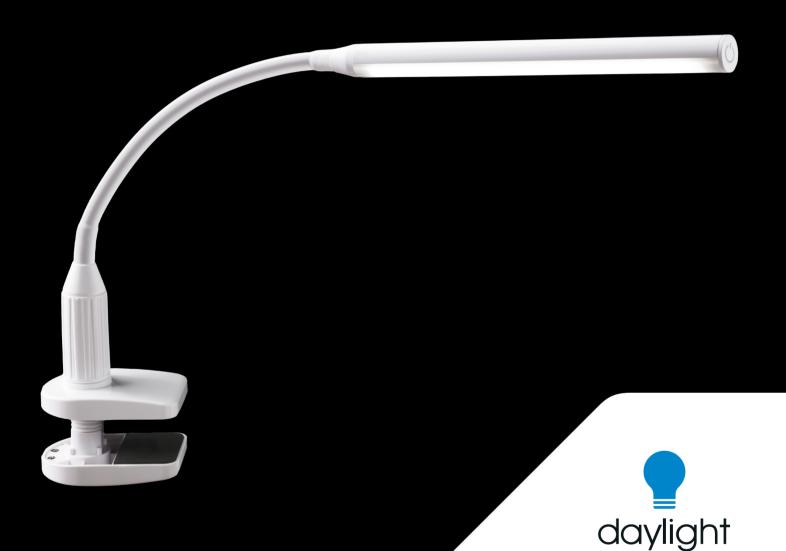

# Uno Lamp<sup>TM</sup>

See every shade and tone true to colour, as if in natural daylight with the UnoLamp Clamp. Position the lamp accurately with the flexible arm and easily attach and adjust the clamp to fit your desk or surface. Sleek and aesthetically pleasing, this lightweight lamp can be adjusted to any task with its 4 brightness settings.

# UnoLamp **CLAMP**

9.5 cm (3.7")

# **FEATURES**

- · Flexible arm directs light exactly where you need it
- 28 high quality bright LEDs provide accurate colour matching
- Touch switch dimmer with 4 brightness levels
- Lamp brightness: 1,145 Lux at 30cm (12")