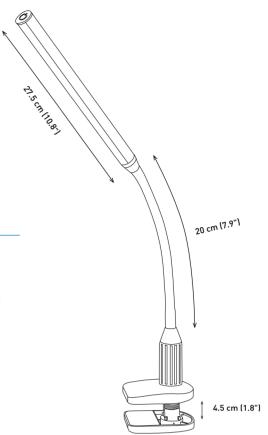

# Uno Lamp<sup>TM</sup>



See every shade and tone true to colour, as if in natural daylight with the UnoLamp Clamp. Position the lamp accurately with the flexible arm and easily attach and adjust the clamp to fit your desk or surface. Sleek and aesthetically pleasing, this lightweight lamp can be adjusted to any task with its 4 brightness settings.

LED 6,000 K daylight

when light matters

1,145 Lux at 30cm (12")

4 brightness levels







# UnoLamp **CLAMP**



9.5 cm (3.7")

# **FEATURES**

- · Flexible arm directs light exactly where you need it
- 28 high quality bright LEDs provide accurate colour matching
- Touch switch dimmer with 4 brightness levels
- Lamp brightness: 1,145 Lux at 30cm (12")

# **SPECIFICATIONS**

#### **Product information**

Weight 0.35 kg (0.77 lb) Colour white Cable length 1.7 m (66.9")

### Light output

Liaht source LED Lumens 400 lm Lux at 30 cm (12") 1,145 6,000 K Colour temperature <del>80+</del> 6.0W **Energy consumption** 

## **Packaging information**

35cm (13.78") Height Width 13cm (5.12") Depth 7 cm (2.83") Packed weight 0.67kg (1.47lb) Products per master carton